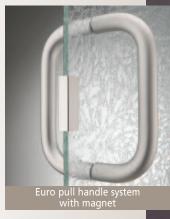

## The semi-frameless hinged door with its exposed polished edge, its handle with the high-energy magnet latch, and its concealed hinge design elevates Splendor's Crystal series

Crystal latch with high energy magnet

to the next level.

Clear integral splash plate with sweep provides ultimate in water protection

CRYSTAL SERIES 2000 BRUSHED NICKEL, SMOKE GREY GLASS