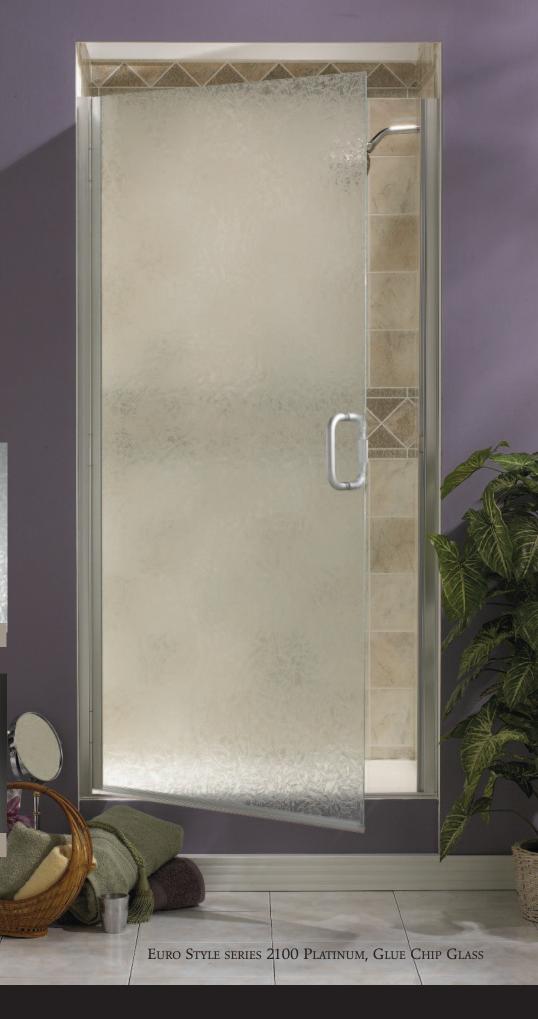

Inside and outside towel bar system for deluxe series

The features of the 6" back to back D pull, full 1/4" glass with polished edges, the high energy magnetic closing system, the unique bulb weather-strip and the many aluminum and glass options make this unit the pinnacle of the semi-frameless hinged shower door.