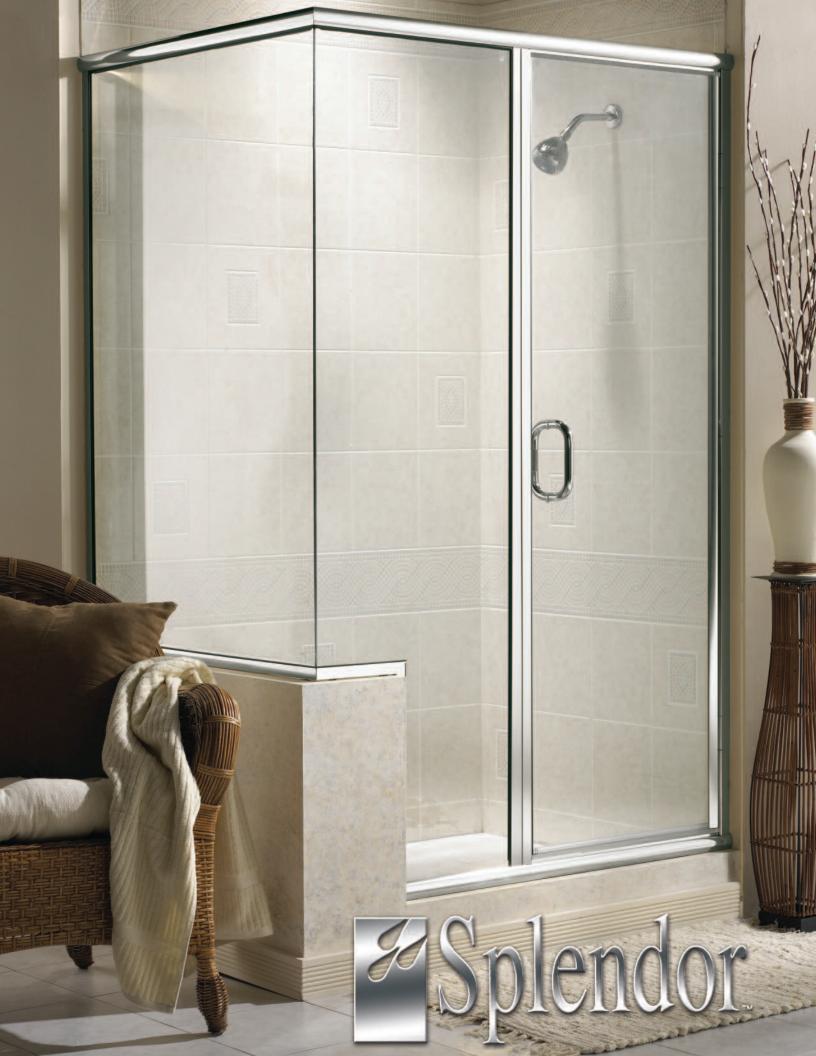

## Peluxe Series

Splendor's most popular model incorporates function, form and value in this smooth operating sliding enclosure.

Deluxe series 7500 Silver, Leaf Glass

Open track for cleaning ease

Wall jamb with deluxe header