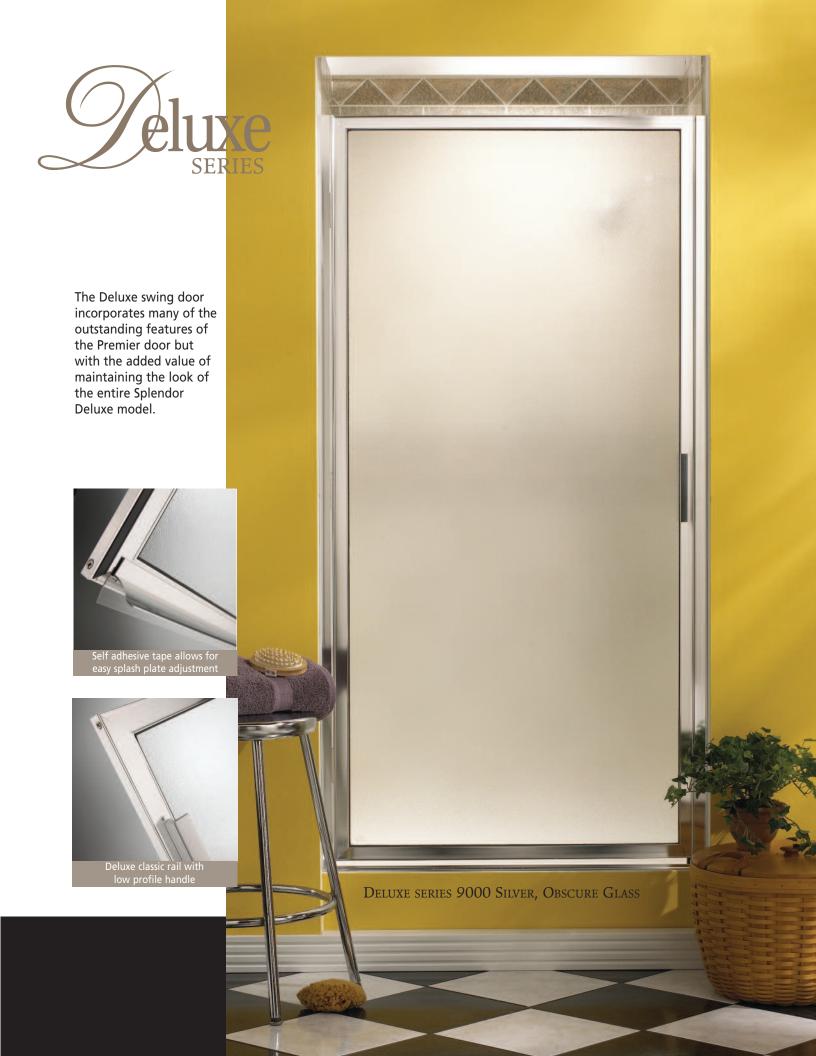

## Peluxe Series

Splendor's most popular model incorporates function, form and value in this smooth operating sliding enclosure.

Deluxe series 7500 Silver, Leaf Glass

Open track for cleaning ease

Wall jamb with deluxe header

Inside and outside towel bar system for deluxe series

The features of the 6" back to back D pull, full 1/4" glass with polished edges, the high energy magnetic closing system, the unique bulb weather-strip and the many aluminum and glass options make this unit the pinnacle of the semi-frameless hinged shower door.