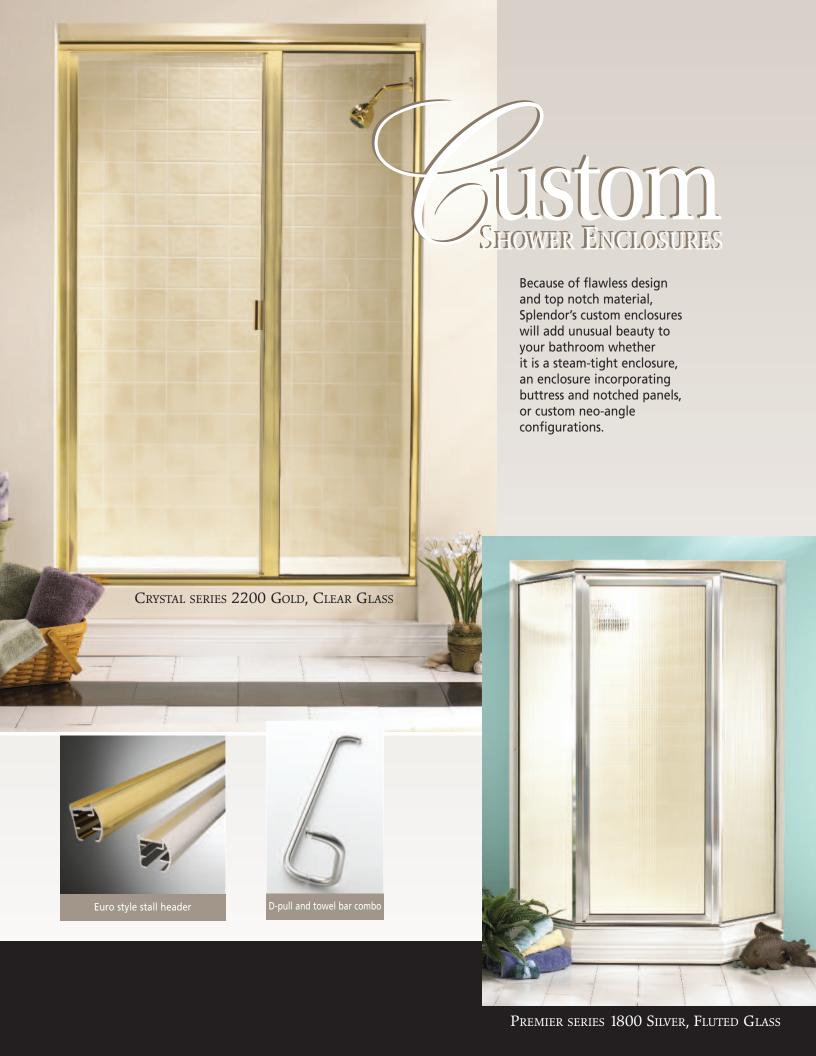

## Peluxe Series

Splendor's most popular model incorporates function, form and value in this smooth operating sliding enclosure.

Deluxe series 7500 Silver, Leaf Glass

Open track for cleaning ease

Wall jamb with deluxe header