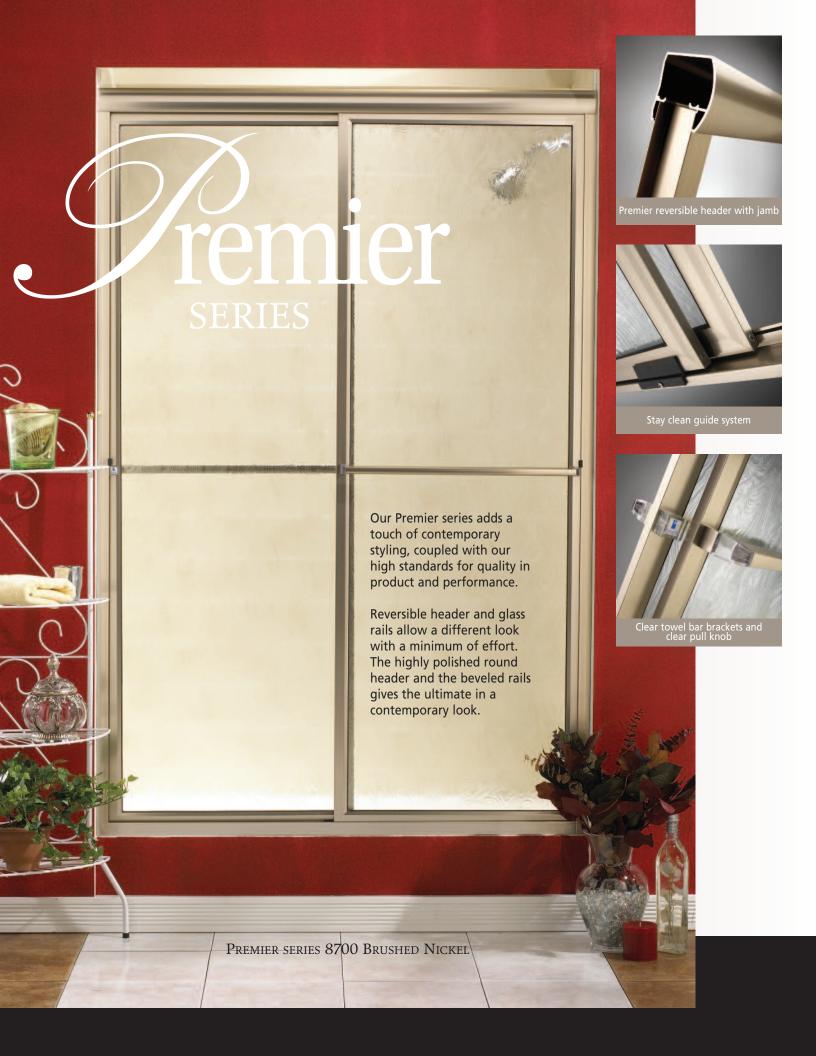

## Peluxe Series

Splendor's most popular model incorporates function, form and value in this smooth operating sliding enclosure.

Deluxe series 7500 Silver, Leaf Glass

Open track for cleaning ease

Wall jamb with deluxe header

Inside and outside towel bar system for deluxe series

The features of the 6" back to back D pull, full 1/4" glass with polished edges, the high energy magnetic closing system, the unique bulb weather-strip and the many aluminum and glass options make this unit the pinnacle of the semi-frameless hinged shower door.