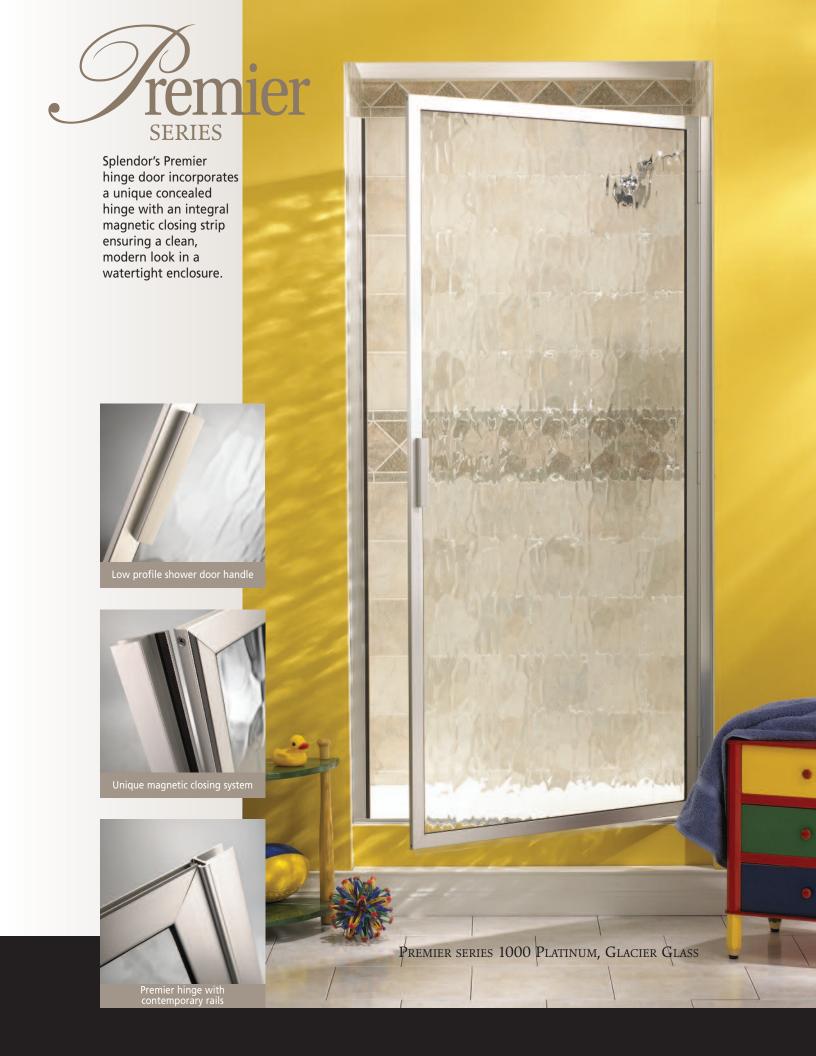

Inside and outside towel bar system for deluxe series

The features of the 6" back to back D pull, full 1/4" glass with polished edges, the high energy magnetic closing system, the unique bulb weather-strip and the many aluminum and glass options make this unit the pinnacle of the semi-frameless hinged shower door.