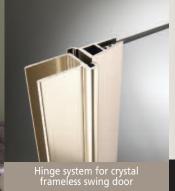

## The semi-frameless hinged door with its exposed polished edge, its handle with the high-energy magnet latch, and its concealed hinge design elevates Splendor's Crystal series

Crystal latch with high energy magnet

Inside and outside towel bar system for deluxe series

The features of the 6" back to back D pull, full 1/4" glass with polished edges, the high energy magnetic closing system, the unique bulb weather-strip and the many aluminum and glass options make this unit the pinnacle of the semi-frameless hinged shower door.