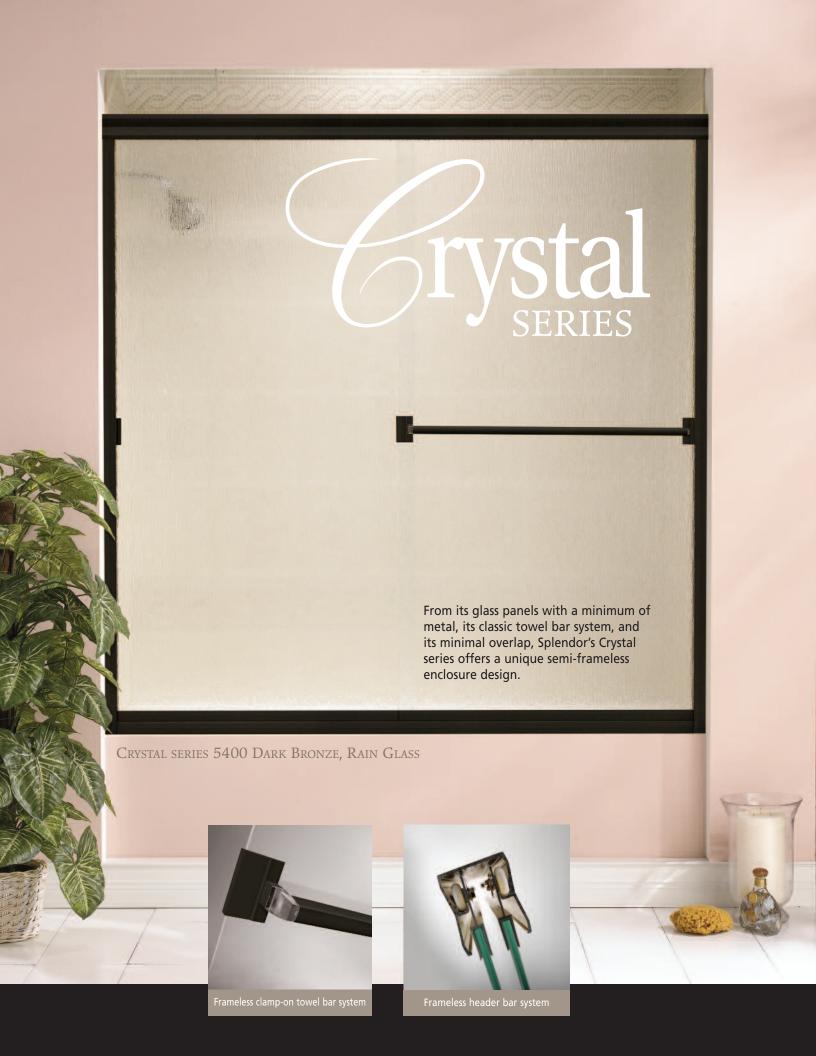

## The semi-frameless hinged door with its exposed polished edge, its handle with the high-energy magnet latch, and its concealed hinge design elevates Splendor's Crystal series

Crystal latch with high energy magnet

to the next level.

Clear integral splash plate with sweep provides ultimate in water protection

CRYSTAL SERIES 2000 BRUSHED NICKEL, SMOKE GREY GLASS