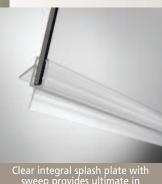

to the next level.

Clear integral splash plate with sweep provides ultimate in water protection

CRYSTAL SERIES 2000 BRUSHED NICKEL, SMOKE GREY GLASS