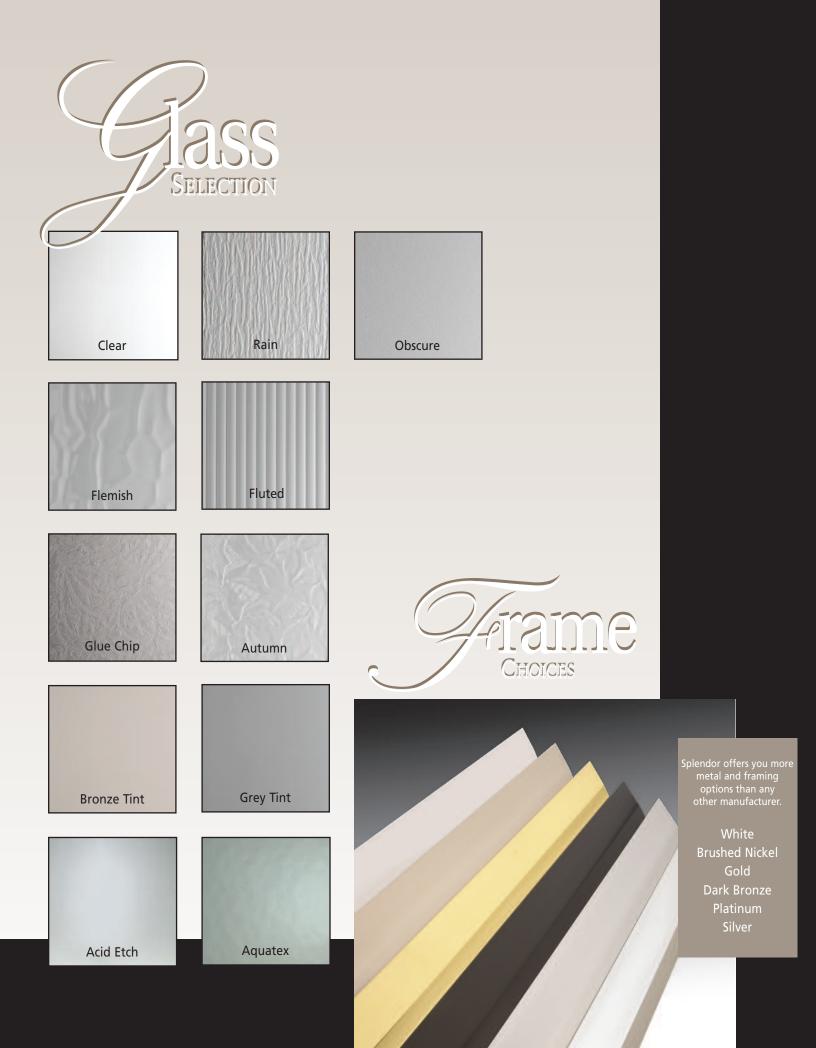

elevates Splendor's Crystal series

Crystal latch with high energy magnet

to the next level.



Clear integral splash plate with sweep provides ultimate in water protection



CRYSTAL SERIES 2000 BRUSHED NICKEL, SMOKE GREY GLASS

## Peluxe Series

Splendor's most popular model incorporates function, form and value in this smooth operating sliding enclosure.

Deluxe series 7500 Silver, Leaf Glass



Open track for cleaning ease



Wall jamb with deluxe header



Inside and outside towel bar system for deluxe series







The features of the 6" back to back D pull, full 1/4" glass with polished edges, the high energy magnetic closing system, the unique bulb weather-strip and the many aluminum and glass options make this unit the pinnacle of the semi-frameless hinged shower door.