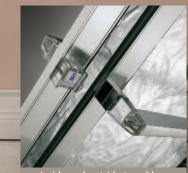

## The semi-frameless hinged door with its exposed polished edge, its handle with the high-energy magnet latch, and its concealed hinge design elevates Splendor's Crystal series

Crystal latch with high energy magnet

to the next level.

Clear integral splash plate with sweep provides ultimate in water protection

CRYSTAL SERIES 2000 BRUSHED NICKEL, SMOKE GREY GLASS