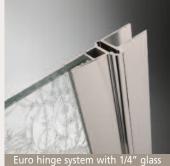

Inside and outside towel bar system for deluxe series

The features of the 6" back to back D pull, full 1/4" glass with polished edges, the high energy magnetic closing system, the unique bulb weather-strip and the many aluminum and glass options make this unit the pinnacle of the semi-frameless hinged shower door.