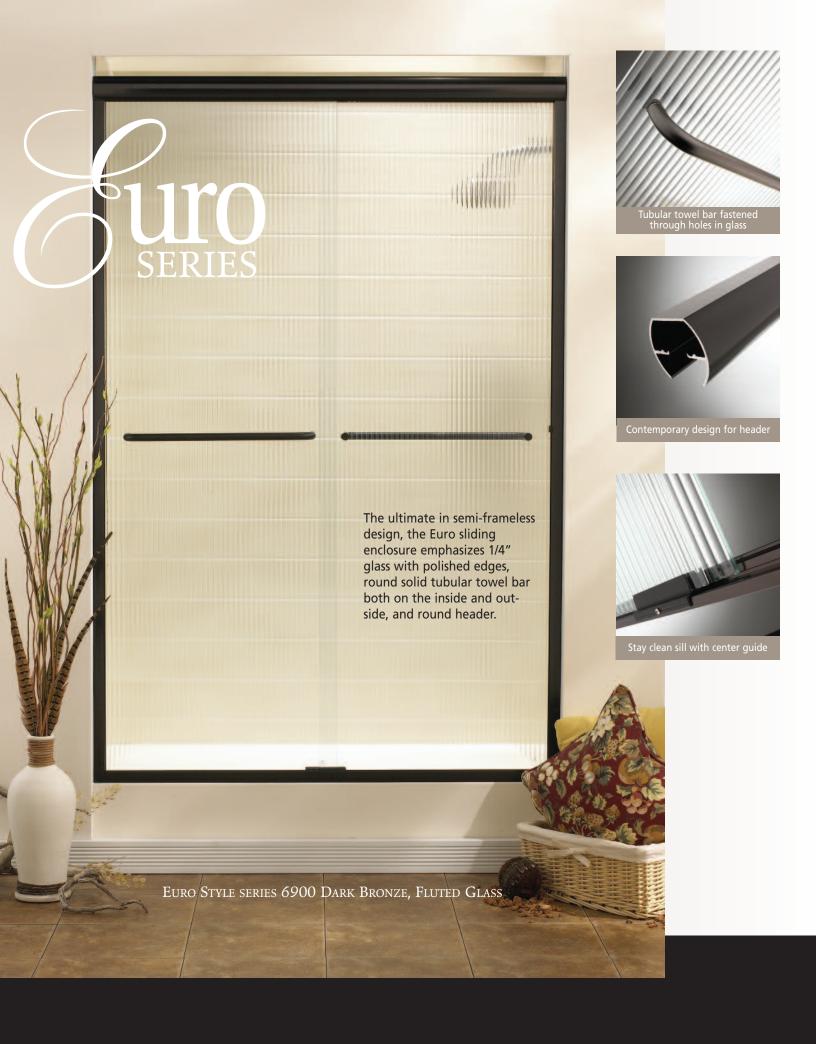

Inside and outside towel bar system for deluxe series

The features of the 6" back to back D pull, full 1/4" glass with polished edges, the high energy magnetic closing system, the unique bulb weather-strip and the many aluminum and glass options make this unit the pinnacle of the semi-frameless hinged shower door.