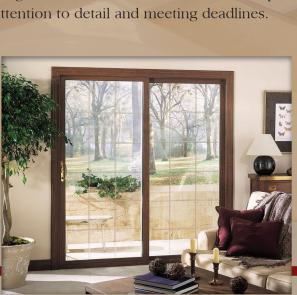

The designers and craftsmen at BGS Glass Service work diligently to create the right solution for each situation. Our estimators are known for finding the most efficient solutions. Our dedicated installation crews and technicians have the experience to do it right. We are dedicated to craftsmanship, attention to detail and meeting deadlines.